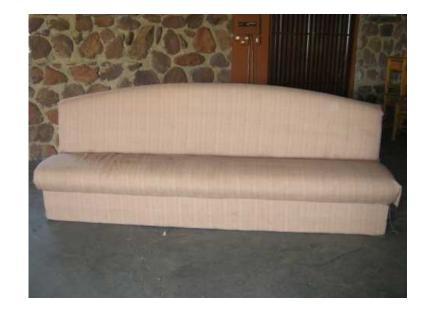

## Large Couch (250 R)

Location **Gauteng, Cullinan** https://www.freeadsz.co.za/x-217541-z

Large Couches 3 & 4 M long for only R250.

|                         |       |                         |       |                         |       | 製料                      |       |                         |       |                         |       | 1 1                     | 温料    |                         |       | 回路                      |       |                         | 總統    |
|-------------------------|-------|-------------------------|-------|-------------------------|-------|-------------------------|-------|-------------------------|-------|-------------------------|-------|-------------------------|-------|-------------------------|-------|-------------------------|-------|-------------------------|-------|
| https://www.freeadsz.co | Large |
| o.za/x-2175             | Couch |