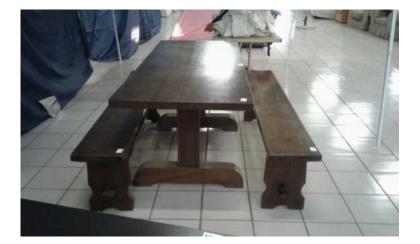

## **DININGROOMSUITE (3950 R)**

Location Gauteng, Moot https://www.freeadsz.co.za/x-217662-z

DINING ROOM SUITE. SOLID IMBUIA DINING TABLE WITH 2 x SOLID BENCHES. Solid wood right through. Excellent condition. Contac