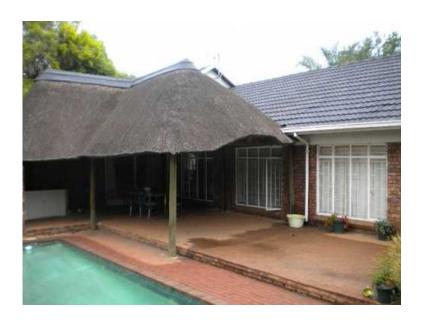

Please call 071-596-4758.

Large house and garden.

Erf Size 1 982 m<sup>2</sup> Floor Size 450 m<sup>2</sup>

Walking distance from three major schools (Wierdapark, Eldoraign, Sutherland schools).

- -2 carports.
- -servants room and bathroom.
- -store room.
- -well maintained garden.
- -swimming pool, 2 lapas and built in braai.
- -enough quest parking.