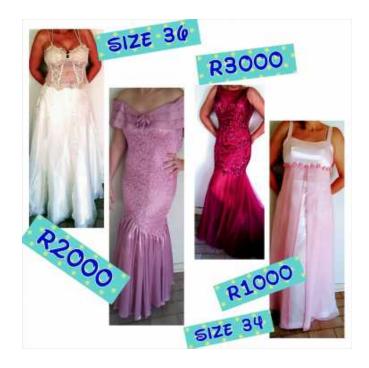

## **Matric Dance Dresses (3000 R)**

Location **Gauteng, Pretoria** https://www.freeadsz.co.za/x-218155-z

|              | Matric                 | Dance       | Dresses   |
|--------------|------------------------|-------------|-----------|
| <b>□</b> 334 | https://www.fi         | eeadsz.co.; | za/x-2181 |
|              | Matric                 | Dance       | Dresses   |
|              | https://www.fi<br>55-z | eeadsz.co.  | za/x-2181 |
| rovensky     | Matric                 | Dance       | Dresses   |
| L=11.70      | https://www.fi<br>55-z | eeadsz.co.: | za/x-2181 |
|              | Matric                 | Dance       | Dresses   |
|              | https://www.fi<br>55-z | eeadsz.co.; | za/x-2181 |
|              | Matric                 | Dance       | Dresses   |
|              | https://www.fi         | eeadsz.co.; | za/x-2181 |
| 廻り           | Matric                 | Dance       | Dresses   |
|              | https://www.fi<br>55-z | eeadsz.co.; | za/x-2181 |
|              | Matric                 | Dance       | Dresses   |
|              | https://www.fi         | eeadsz.co.  | za/x-2181 |
|              | Matric                 | Dance       | Dresses   |
|              | https://www.fi<br>55-z | eeadsz.co.  | za/x-2181 |
|              | Matric                 | Dance       | Dresses   |
|              | https://www.fi         | eeadsz.co.; | za/x-2181 |
|              | Matric                 | Dance       | Dresses   |
|              | https://www.fi<br>55-z | eeadsz.co.; | za/x-2181 |