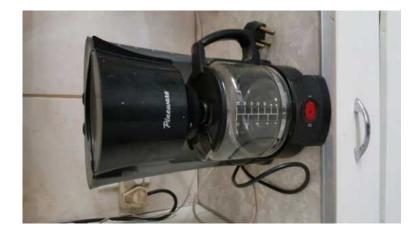

## coffee machine (100 R)

Location Gauteng, Midrand https://www.freeadsz.co.za/x-218159-z

fully functioning Pinewood coffee machine. I am situated in.

|                                  |         |                                  |         |                                  |         |                                  |         |                                  | i.      |                                  |         |                                  |         |                                  |         |                                  |         |                                  |         |
|----------------------------------|---------|----------------------------------|---------|----------------------------------|---------|----------------------------------|---------|----------------------------------|---------|----------------------------------|---------|----------------------------------|---------|----------------------------------|---------|----------------------------------|---------|----------------------------------|---------|
| https://www.freeadsz.co.<br>59-z | coffee  |
| za/x-2181                        | machine |