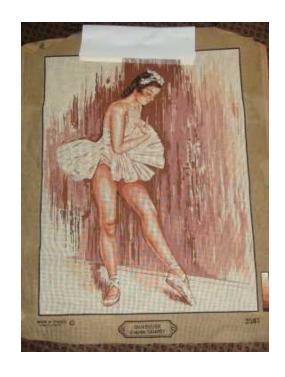

Margot - Ballerina

Size -  $65cm \times 50cm = R400.00$ .

- Nude (kneeling)

Size -  $65cm \times 50cm = R400.00$ .

3 Antique chair seat covers (imported). Central floral section completed in petit point and continental stitch.