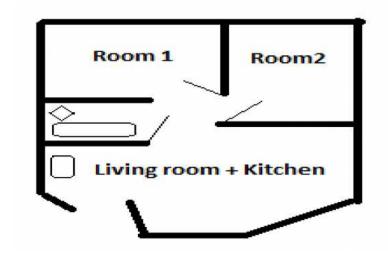

## Rent 2 bedrooms, Bathamp Toilet and Livingroom kitchen R2500 excl elec (2500 R)

Gauteng, Mamelodi Location https://www.freeadsz.co.za/x-218359-z

Rent a cottage at the back of the main house consist of a living room joint with kitchen, bath 7 toilets and 2 bedrooms for 2500 + deposit of r2500. The cottage is tiled with ceiling and butlers as the yard has the walls for safety parking. It is situated at 6279 Mojabeng Street, Mahube ext 24, Mamelodi and kindly check google map before asking for directions. Your welcome to come and view.