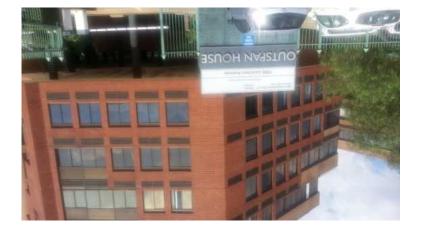

## Commercial office space to let (130 R)

Location Gauteng, Pretoria https://www.freeadsz.co.za/x-218387-z

FREE 🔊 🛣 🖓

on The lake (Outspan) has commercial office space to let, The size of the premises are 170m2 for R 130/m2 ,123m2 for R130/m2 , 77m2 for R130/m2 and 1572m2 asking price at R125 /m2 occupation available immediately

These commercial premises are situated at Centurion, Pretoria

This premises are in close proximity to the major route, with easy access to the public transport facilities. It is in close proximity to the shopping centers such as Centurion Mall.