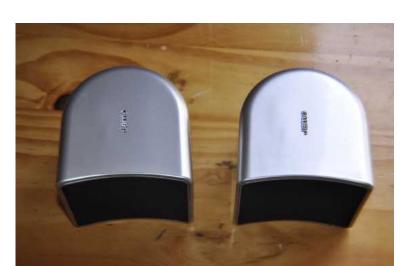

## Jamo A102 set of speakers as in picture (500 R)

Location Gauteng, Johannesburg https://www.freeadsz.co.za/x-218422-z

Jamo A102 set of speakers as in

| amo A1           | ps://www.treeadsz.co.za/x-2184<br>-z |
|------------------|--------------------------------------|
| 02 s             | w.tree                               |
| et of            | adsz.                                |
| spea             | co.za                                |
| kers a<br>pictur | /x-218                               |
|                  | amo A102 set of speakers a<br>pictur |