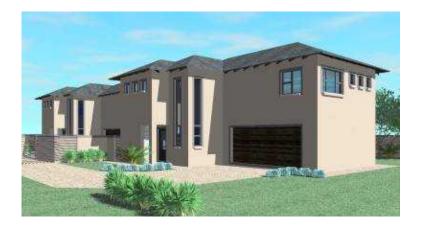

## **TREE MOS Z:22** 1236 M Land with Plans Available In Thatchfield (990000 R)

Location Gauteng, Centurion https://www.freeadsz.co.za/x-21844-z

Large Stand with Building Plans for Sale in Secure Estate with Golf Course

This Pan handle stand has been subdivided into two smaller stands already (618sqm"s each)and there is building plans done for two three bedroom double storey houses as seen on photos

You can easily sell on the one stand