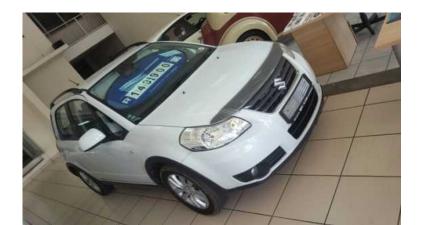

## suzuki sx4 2.0 (149900 R)

Location **Gauteng, Pretoria** https://www.freeadsz.co.za/x-218452-z

well looked after vehicle perfect everyday runaround car very low

|          |                 | suzuki       | sx4         | 2.0  |
|----------|-----------------|--------------|-------------|------|
|          | https:/<br>52-z | //www.freead | sz.co.za/x- | 2184 |
|          |                 | suzuki       | sx4         | 2.0  |
|          | https:/         | //www.freead | sz.co.za/x- | 2184 |
|          |                 | suzuki       | sx4         | 2.0  |
| -73467-1 | https:/<br>52-z | //www.freead | sz.co.za/x- | 2184 |
|          |                 | suzuki       | sx4         | 2.0  |
|          | https:/<br>52-z | //www.freead | sz.co.za/x- | 2184 |
|          |                 | suzuki       | sx4         | 2.0  |
|          | https:/         | //www.freead | sz.co.za/x- | 2184 |
|          |                 | suzuki       | sx4         | 2.0  |
|          | https:/<br>52-z | //www.freead | sz.co.za/x- | 2184 |
|          |                 | suzuki       | sx4         | 2.0  |
|          | https:/<br>52-z | //www.freead | sz.co.za/x- | 2184 |
|          |                 | suzuki       | sx4         | 2.0  |
|          | https:/<br>52-z | //www.freead | sz.co.za/x- | 2184 |
|          |                 | suzuki       | sx4         | 2.0  |
|          | https:/<br>52-z | //www.freead | sz.co.za/x- | 2184 |
|          |                 | suzuki       | sx4         | 2.0  |
|          | https:/<br>52-z | //www.freead | sz.co.za/x- | 2184 |