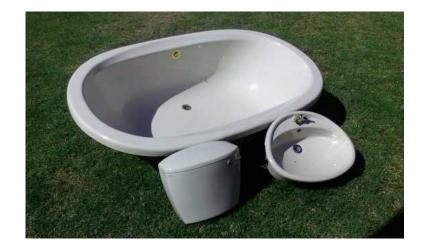

## **Bath Tub White Large (1000 R)**

Location **Gauteng, Midrand** https://www.freeadsz.co.za/x-219091-z

Large oval bath only in white as good as

|                 |          |                 |          |                 | <b>5</b> 24) |                 |          |                 | 2.515    |                 |          |                 | 温楽       |                 | 製鋼       |                 | 迴線       |                 |          |
|-----------------|----------|-----------------|----------|-----------------|--------------|-----------------|----------|-----------------|----------|-----------------|----------|-----------------|----------|-----------------|----------|-----------------|----------|-----------------|----------|
| https://www.fre | Bath Tu  | https://www.fre | Bath Tu  | https://www.fre | Bath Tu      | https://www.fre | Bath Tu  | https://www.fre | Bath Tu  | https://www.fre | Bath Tu  | https://www.fra | Bath Tu  | https://www.fra | Bath Tu  | https://www.fre | Bath Tu  | https://www.fre | Bath Τυ  |
| eeadsz.co.za/   | ub White | eadsz.co.za/    | ıb White | eadsz.co.za/    | ub White     | eadsz.co.za/    | ıb White | ∋eadsz.co.za/   | ub White | eadsz.co.za/    | ıb White | eadsz.co.za/    | ub White | eadsz.co.za/    | ub White | eeadsz.co.za/   | ıb White | eadsz.co.za/    | ub White |
| 'x-2190         | Large    | ×-2190          | Large    | x-2190          | Large        | x-2190          | Large    | x-2190          | Large    | 'x-2190         | Large    | 'x-2190         | Large    | 'x-2190         | Large    | x-2190          | Large    | x-2190          | Large    |