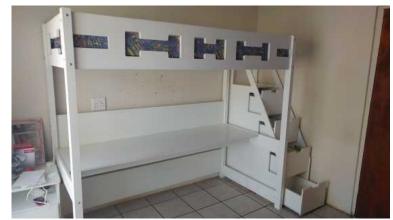

## Bed and study combo with storage ladder and matress (3800 R)

Location Gauteng, Centurion https://www.freeadsz.co.za/x-219151-z

Bed and study combo with storage ladder and matress in excellent.

|       | Bed and study combo with orage ladder and matres: |
|-------|---------------------------------------------------|
|       | e<br>e                                            |
| •     | d :                                               |
|       | nd stud<br>ladder                                 |
| )<br> | a∀                                                |
| 8     | / cor<br>and                                      |
| 5     | mbc<br>ma                                         |
| 2     | bo with                                           |
| 2     | iš ≢                                              |