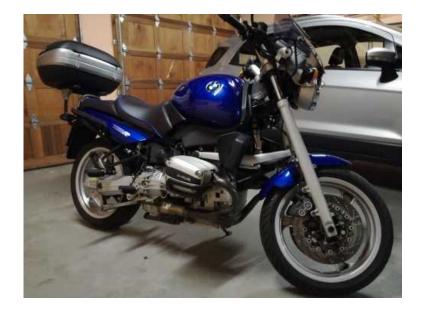

## BMW R1100R - 1995 model. (40000 R)

Location **Gauteng, Moot** https://www.freeadsz.co.za/x-219657-z

75 000 original km's on the clock, was used exclusively for commuting to work and back.

This motorcycle is 100% stock-standard and has been meticulously maintained, not a scratch, never dropped, every service and invoice filed along with the Haynes service manual. Motorcycle is licensed until end November 2017. Starts first time.

New tyres (98%), brand-new deep cycle maintenance free battery, Brembo Brakes & ABS (switch on & off), new brakes shoes back & front, new hand-grip rubbers and foot-rest rubbers. New seat-covers. Givi top-box, adjustable screen.