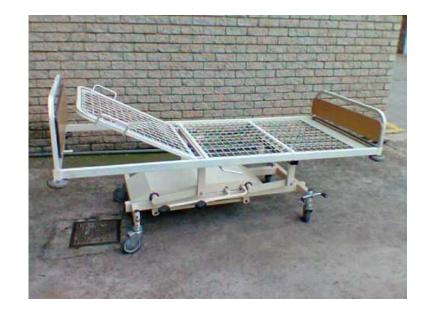

## **Medical (5750 R)**

Location **Gauteng, Moot** https://www.freeadsz.co.za/x-219918-z

Hospital bed. Excellent condition. R5 750. Backswing. Top condition. R3

| Medical https://www.freeadsz.co.za/x-2199 | Medical https://www.freeadsz.co.za/x-2199 18-z | Medical https://www.freeadsz.co.za/x-2199 | Medical https://www.freeadsz.co.za/x-2199 18-z | Medical https://www.freeadsz.co.za/x-2199 18-z |
|-------------------------------------------|------------------------------------------------|------------------------------------------------|------------------------------------------------|------------------------------------------------|------------------------------------------------|------------------------------------------------|-------------------------------------------|------------------------------------------------|------------------------------------------------|