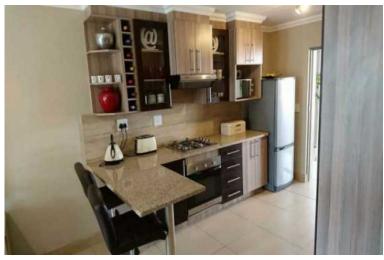

## New Development- all costs included (679000 R)

Location Gauteng, Moot

https://www.freeadsz.co.za/x-220128-z

Waverley Square is a sectional title development consisting of 186 units

2bedroom, 1bathroom with shower, bath tap and toilet. A Braai room/enclosed Patio, that can be used as a 3rd bedroom

NO GROUND UNIT LEFT

FINISHING SCHEDULE STANDARD SPECIFICATIONS

FINISHING â€" EXTERIOR:

Roofs: - Chromadeck Sheet Metal

Exterior walls: - Plaster, Painted, Face Combined

Windows: - Metal Painted Frames

New Development-included