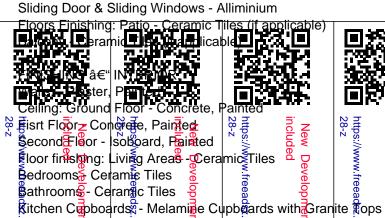

NO GROUND UNIT LEFT

FINISHING SCHEDULE STANDARD SPECIFICATIONS

FINISHING â€" EXTERIOR:

Roofs: - Chromadeck Sheet Metal

Exterior walls: - Plaster, Painted, Face Combined

Windows: - Metal Painted Frames

New Development-included

Stoves: - Gas Stove, Electrical Ovens Geysers: - Standard Electrical (100L) Curtain rails: - Kershaw Rails (Double)

## SITE WORKS:

Roads: - Brick Paving

Boundary wall: - Plaster, Painted, Face Combined/Precast where applicable

Grass: - Kikuyu Grass Paving: - Brick Paving

Washing line: - Foldable loose