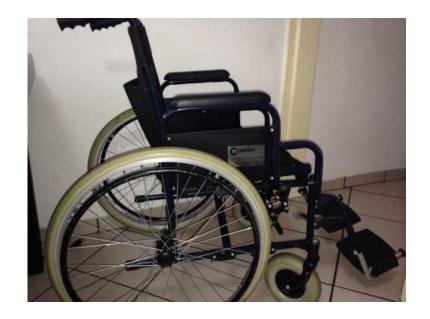

## Wheelchair heavy duty for sale (1650 R)

Location **Gauteng, Midrand** https://www.freeadsz.co.za/x-220312-z

Comfort Heavy duty wheelchair for sale. Mechanical/ manual. Removable hand and leg rests. Foldable.Max 160kg. The wheelchair is slightly used but in excellent