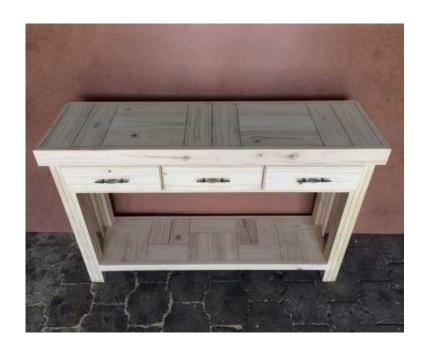

## FREE NOS Z:22 Food Server Farmhouse series 1400 with 3 drawers and 1 shelf - Raw (3680 R)

Gauteng, Johannesburg Location

https://www.freeadsz.co.za/x-220316-z

Beautiful hand-crafted piece. Very handy drawers. Enough space for wicker baskets. Can also be used as a Dresser.

## **DIMENSIONS**

Length: 1400mm Width: 415mm Height: 900mm

Also available in customized sizes as well as various stains and other painting techniques. Contact Johann for

| s://www.freeadsz.co.za/x-2203<br>z | -ood Server Farmhouse<br>ies 1400 with 3 drawers and<br>shelf - Raw |
|------------------------------------|---------------------------------------------------------------------|
| o.za/x-2203                        | Farmhouse<br>Irawers and<br>Raw                                     |