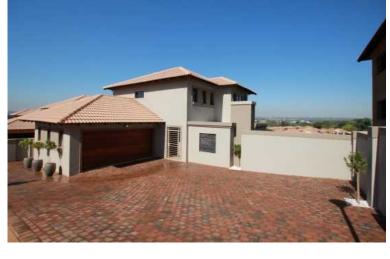

## Brand new 3 bedroom house in waverley, all cost included (1995000 R)

Location Gauteng, Moot

https://www.freeadsz.co.za/x-220325-z

This property is bought straight from the developer so it is all cost included.

House consists of 3 bedrooms, 2.5 bathrooms, study, lounge and double garage of automated doors. you also have a beautiful patio with a build in braai and louvre roof.

This property is s must see.

It is a full title house in a security estate and has got prepaid electricity as well as