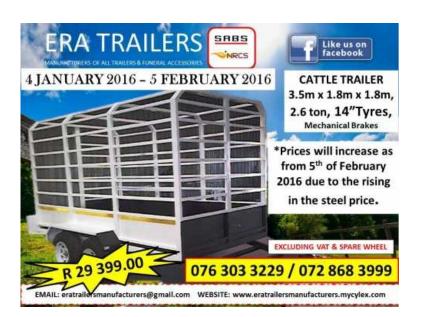

## 3.5m Cattle Trailer 2.6ton Double Axle Newly Built R 29399.00 SABS Approved (29399

Gauteng, Midrand Location https://www.freeadsz.co.za/x-22073-z

3.5m x 1.8m x 1.8m Cattle Trailer 2.ton Double axle mechanical brakes and 14" rims and tyres R29399

Newly Built SABS Approved Including Reg

| nttps://wn                | 3.5m (<br>)<br>)<br>)<br>)<br>)<br>)<br>)<br>) |
|---------------------------|------------------------------------------------|
| https://www.freeadsz.co.z | Cattle<br>Axle<br>SA                           |
| dsz.co.z                  | Traile<br>Newly<br>.BS /                       |