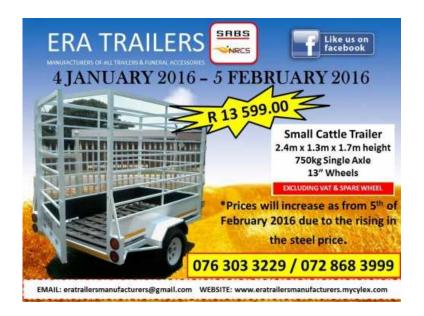

## Small Cattle Trailer 2.4m Newly built SABS Approved R13599.00 (13599 R)

Gauteng, Midrand Location https://www.freeadsz.co.za/x-22074-z

2.4m x 1.3m x 1.7m Small Cattle Trailer 750kg single axle 13" rims and tyres Newly built SABS Approved Including Reg papers R13599