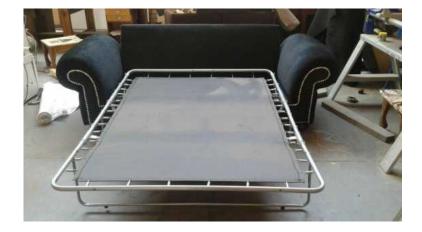

## Sleeper Couch (5000 R)

Gauteng, Midrand Location https://www.freeadsz.co.za/x-220822-z

Newly made Sleeper couches. **Excellent Quality and good Craftmanship** Made in Suede or naple (Any colour of Choice) Customer may provide own material (reduce)