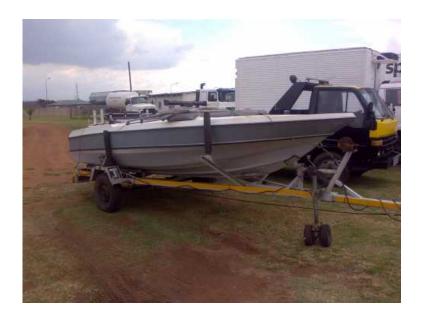

## Jet boat (14000 R)

Location Gauteng, Johannesburg https://www.freeadsz.co.za/x-220988-z

Jet boat needs to be finished. Comes with a ford V6 engine that needs to be fitted. Boat and trailer are not register. Engine needs starter, alternator and carburetor.for more pics let me