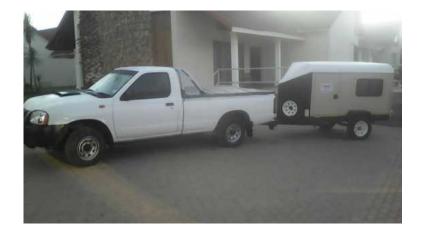

## Yolo camper (65000 R)

Location Gauteng, Bronkhorstspruit https://www.freeadsz.co.za/x-221150-z

It is a small and light camper that is very easy to tow. You can even tow it with a small car. It sleeps two people very comfortable and has packing space, it has a kitchen at the back with 220v power points. It also has a.