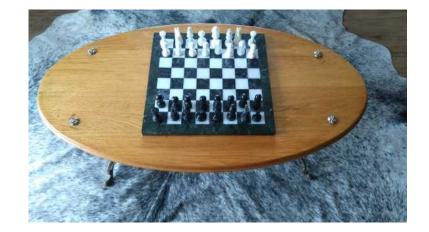

## Coffee Table (1500 R)

Location **Gauteng, Centurion** https://www.freeadsz.co.za/x-221246-z

Beautiful oval coffee table with detailed legs. Chess set not

| <br> | Coffee                            | Table    |
|------|-----------------------------------|----------|
|      | https://www.freeadsz.co.z         | a/x-2212 |
|      | Coffee                            | Table    |
|      | https://www.freeadsz.co.z         | a/x-2212 |
|      | Coffee                            | Table    |
|      | https://www.freeadsz.co.z<br>46-z | a/x-2212 |
|      | Coffee                            | Table    |
|      | https://www.freeadsz.co.z<br>46-z | a/x-2212 |
| 迴鄉   | Coffee                            | Table    |
|      | https://www.freeadsz.co.z         | a/x-2212 |
|      | Coffee                            | Table    |
|      | https://www.freeadsz.co.z         | a/x-2212 |
|      | Coffee                            | Table    |
|      | https://www.freeadsz.co.z<br>46-z | a/x-2212 |
|      | Coffee                            | Table    |
|      | https://www.freeadsz.co.z         | a/x-2212 |
|      | Coffee                            | Table    |
|      | https://www.freeadsz.co.z         | a/x-2212 |
|      | Coffee                            | Table    |
|      | https://www.freeadsz.co.z<br>46-z | a/x-2212 |