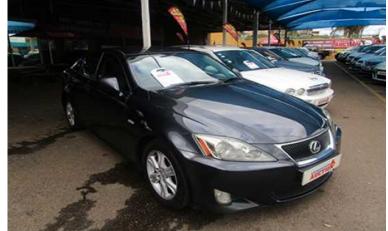

| https://www.freeadsz.co.za/x-221353-z                                                                                                                                                                                                       |
|---------------------------------------------------------------------------------------------------------------------------------------------------------------------------------------------------------------------------------------------|
| Lexus is 250<br>168287kms, a/c, c/l, e/w, p/s, abs, mags, a<br>Over 50 Cars, Bakkies, LDVs on auction w<br>Repros and Ex-Government Cars. Auction<br>Non-reserved. 208 Baan street, corner Pa<br>refundable deposit, terms & conditions app |
|                                                                                                                                                                                                                                             |

## Lexus is 250

Location Gauteng, Cullinan

, a/bag, cd shuttle weekly. Fleet Vehicles, Bank ons every Saturday @ 12 noon. Paul Kruger, Mayville. R5000 pply. 0725556005 / 0763267753 /

|                              | iiiiiiiiiiiiiiiiiiiiiiiiiiiiiiiiiiiiii |                              |        |                              |        |                              |        |                              |        |                              |        | i pina "La                   |        |                              |        |                              |        |                              |        |
|------------------------------|----------------------------------------|------------------------------|--------|------------------------------|--------|------------------------------|--------|------------------------------|--------|------------------------------|--------|------------------------------|--------|------------------------------|--------|------------------------------|--------|------------------------------|--------|
| https://www.freeadsz<br>53-z | Lexus                                  | https://www.freeadsz<br>53-z | Lexus  | https://www.freeadsz<br>53-z | Lexus  | https://www.freeadsz<br>53-z | Lexus  | https://www.freeadsz<br>53-z | Lexus  | https://www.freeadsz<br>53-z | Lexus  | https://www.freeadsz<br>53-z | Lexus  | https://www.freeadsz<br>53-z | Lexus  | https://www.freeadsz<br>53-z | Lexus  | https://www.freeadsz<br>53-z | Lexus  |
| co.za/x-2213                 | is 250                                 | co.za/x-2213                 | is 250 | co.za/x-2213                 | is 250 | co.za/x-2213                 | is 250 | co.za/x-2213                 | is 250 | co.za/x-2213                 | is 250 | co.za/x-2213                 | is 250 | co.za/x-2213                 | is 250 | co.za/x-2213                 | is 250 | co.za/x-2213                 | is 250 |