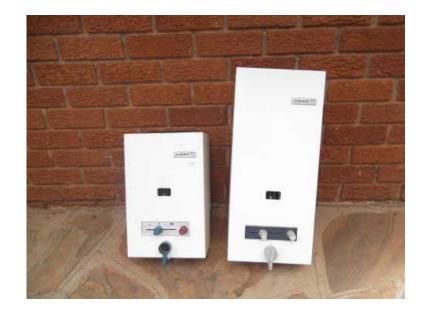

## Gas Geysers (1750 R)

Location **Gauteng, Midrand** https://www.freeadsz.co.za/x-221427-z

|                                       | Gas                             | Geysers    |
|---------------------------------------|---------------------------------|------------|
|                                       | https://www.freeadsz.co<br>27-z | .za/x-2214 |
|                                       | Gas                             | Geysers    |
|                                       | https://www.freeadsz.co<br>27-z | .za/x-2214 |
|                                       | Gas                             | Geysers    |
|                                       | https://www.freeadsz.co         | .za/x-2214 |
|                                       | Gas                             | Geysers    |
|                                       | https://www.freeadsz.co         | .za/x-2214 |
|                                       | Gas                             | Geysers    |
|                                       | https://www.freeadsz.co<br>27-z | .za/x-2214 |
|                                       | Gas                             | Geysers    |
|                                       | https://www.freeadsz.co<br>27-z | .za/x-2214 |
|                                       | Gas                             | Geysers    |
|                                       | https://www.freeadsz.co         | .za/x-2214 |
|                                       | Gas                             | Geysers    |
| I I I I I I I I I I I I I I I I I I I | https://www.freeadsz.co         | .za/x-2214 |
|                                       | Gas                             | Geysers    |
|                                       | https://www.freeadsz.co<br>27-z | .za/x-2214 |
|                                       | Gas                             | Geysers    |
|                                       | https://www.freeadsz.co<br>27-z | .za/x-2214 |