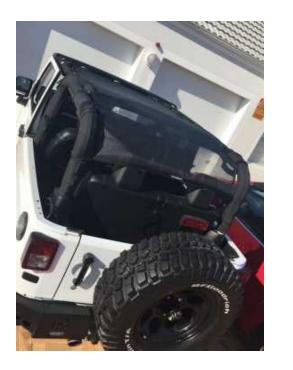

## Jeep Wrangler Cargo Nets amp Accessories

93-z

Location Gauteng, Midrand https://www.freeadsz.co.za/x-221893-z

Maverick Off-Road Accessories.

We manufacture a range of Jeep Wrangler Accessories for Wrangler JK, JKU and TJ vehicles including:

Cargo Nets (Full and Half)
Pet Nets
Sun-Shade Tops
Cargo Bay Divider Nets
Cargo Bay Covers / Tonneau Covers for JKU Models
Heavy Duty Load Bin mats for JKU Models
Heavy Duty Load Bin mats for JKU Models
Vented Hood Louvers

We pride ourselves in the fact that all our products are aesthetically appealing yet practical and give your Jeep a look that sets it apart from the everyday mall-runners and urban pavement-crawlers out