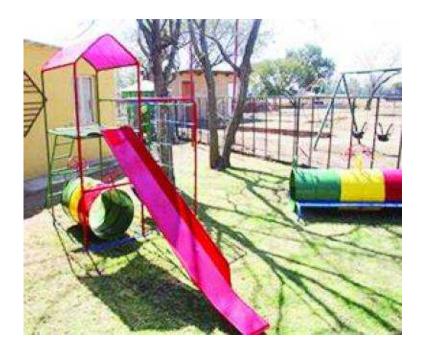

## Jungle Gym, Slide, Canopy, Swing, Monkey Bars (2595 R)

Location Gauteng, Vereeniging https://www.freeadsz.co.za/x-22230-z

Joy gym still R2595 2,4m steel slide, Canopy, platform, 2 steering wheels, drum, ladder, Trapeze swing, 1 x tyre swing, hand rings, monkey bars, cargo net. Benefits: Safety factor: All the rough edges on the jungle gyms are rounded off, thereby decreasing the risk of serious injury. It also isnt safe to go to public parks anymore. Convenience factor: Comfort of having a Jungle gym in your own back yard. No more travelling to public parks or restaurants just so the kids can play on the jungle gyms. If your friends comes over, their children and yours can be entertained within close proximity. Development factors: Helps and improves kids hand-eye coordination, muscle tone and strength, learning the primary colours, learning them to share and take turns (if friends or family visits) and most importantly, getting them out of the house and outside exercising and learning, thereby boosting their confidence. Jungle Gym City - www.junglegymcity.co.za. (012) 372 3645 - Office / 086 275 1808 - Fax / 082 893 8414 --