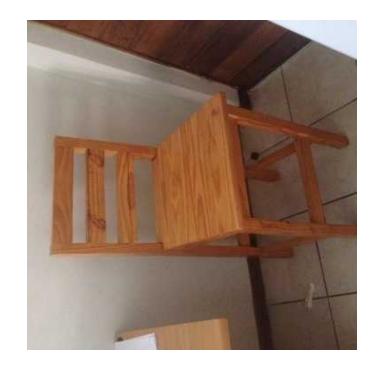

## Pine chairs (750 R)

Location **Gauteng, Midrand** https://www.freeadsz.co.za/x-222798-z

| Pine chairs  https://www.freeadsz.co.za/x-2227 98-z | Pine chairs  https://www.freeadsz.co.za/x-2227  98-z | Pine chairs  https://www.freeadsz.co.za/x-2227 98-z | Pine chairs  https://www.freeadsz.co.za/x-2227 98-z | Pine chairs  https://www.freeadsz.co.za/x-2227 98-z | Pine chairs  https://www.freeadsz.co.za/x-2227 98-z | Pine chairs  https://www.freeadsz.co.za/x-2227 98-z | Pine chairs  https://www.freeadsz.co.za/x-2227 98-z | Pine chairs  https://www.freeadsz.co.za/x-2227 98-z | Pine chairs  https://www.freeadsz.co.za/x-2227 98-z |
|-----------------------------------------------------|------------------------------------------------------|-----------------------------------------------------|-----------------------------------------------------|-----------------------------------------------------|-----------------------------------------------------|-----------------------------------------------------|-----------------------------------------------------|-----------------------------------------------------|-----------------------------------------------------|