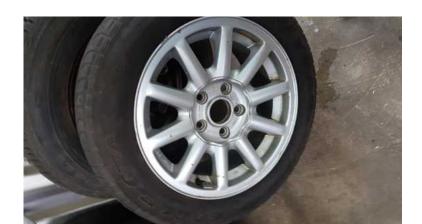

## VW rim and tyre (400 R)

Location **Gauteng, Moot** https://www.freeadsz.co.za/x-222889-z

Good year rim + tyre 185/65/15 5 stud 7jx15h2 et45 4A0601025B contact Adele

| ¥                   | <u>n</u>  | and        | tyre |
|---------------------|-----------|------------|------|
| https://www<br>89-z | .freeadsz | co.za/x-   | 2228 |
| WV                  | rim       | and        | tyre |
| https://www<br>89-z | .freeadsz | r.co.za/x- | 2228 |
| \\                  | ri<br>m   | and        | tyre |
| https://www<br>89-z | .freeadsz | co.za/x-   | 2228 |
| VW                  | ri<br>m   | and        | tyre |
| https://www<br>89-z | .freeadsz | co.za/x-   | 2228 |
| ¥                   | ri<br>m   | and        | tyre |
| https://www<br>89-z | .freeadsz | r.co.za/x- | 2228 |
| VW                  | rim       | and        | tyre |
| https://www<br>89-z | .freeadsz | r.co.za/x- | 2228 |
| ××                  | Ħ.        | and        | tyre |
| https://www<br>89-z | .freeadsz | co.za/x-   | 2228 |
| VW                  | rim       | and        | tyre |
| https://www<br>89-z | .freeadsz | co.za/x-   | 2228 |
| ¥                   | n n       | and        | tyre |
| https://www<br>89-z | .freeadsz | co.za/x-   | 2228 |
| ¥                   | n<br>m    | and        | tyre |
| https://www<br>89-z | .freeadsz | co.za/x-   | 2228 |