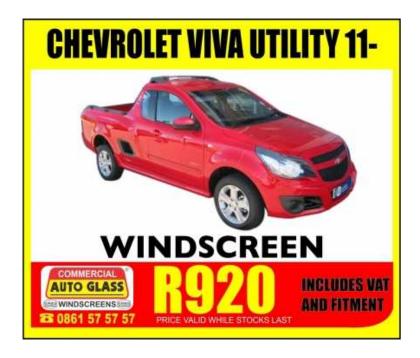

## **Bakkiewindscreenspecial**

Location Gauteng, Vereeniging https://www.freeadsz.co.za/x-222914-z

At Commercial Auto Glass We supply & fit Windscreens, Door Glass, Vent Glass, Rear Windscreens/Rearlites, Cab Sliders and Taxi Frames for most models of cars, bakkies, Taxis, Buses and Trucks. Commercial Auto Glass is an SABS approved fitment centre which means we fit your glass professionally. We also have mobile vehicles to come to you. Our Windscreens are SABS Approved shatterproof and we have branches nationwide.

- \*New windscreens â€" motor glass
- \*Door Glasses
- \*Vents and 1/4 glasses ( quarter glasses )
- \*Rear windscreens (Rear lites)