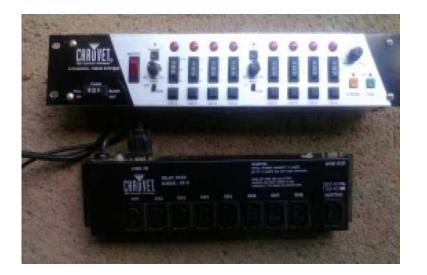

## light runner 8 channel (950 R)

Location Gauteng, Moot https://www.freeadsz.co.za/x-223005-z

run 8 lights programeble with black out switch and fog switch as well as strobe

|               |          | 1     |          |              |          |               |          |       |            |               |          | 1                |          |               |          |               |          |               |          |
|---------------|----------|-------|----------|--------------|----------|---------------|----------|-------|------------|---------------|----------|------------------|----------|---------------|----------|---------------|----------|---------------|----------|
|               |          |       | 怨回       | 🔲 i          |          |               | 歳回       | 日説    |            |               | ୟୁ∎      |                  | <u>с</u> | 回説            |          |               | χ.       |               |          |
| 75            |          | 75    | 12.      |              |          | 1.00          |          | 7322  |            |               | S        | 1.2.2            |          | 753           |          | 1824          |          | 1.2.2         | ġ.       |
| <u>79</u>     | <u>6</u> |       |          |              |          |               |          |       |            |               |          |                  | 3 H I    |               |          |               |          |               |          |
|               |          |       |          |              | SC 8     | <b>0</b> %    |          |       |            |               |          | 0x               | 77. F    |               |          |               |          | <b>II)</b> %' | -        |
| https<br>05-z |          | http  |          | http<br>05-z |          | https<br>05-z |          | http  |            | https<br>05-z |          | 05 htt           |          | https<br>05-z |          | https<br>05-z |          | 05-J          |          |
| -z            | ligh     | -z    | ligh     | -z           | ligh     | -z            | ligh     | -z    | ligh       | -z            | ligh     | https://<br>05-z | ligh     | -z            | ligh     | -z            | ligh     | -z            | ligh     |
| ww.           | Ħ        | ŴŴ    | Ħ        | Ŵ            | Ħ        | ŴŴ            | Ħ        | ŴŴ    | Ħ          | Ŵ             | Ħ        | WW               | Ħ        | WW .          | Ħ        | ŴŴ            | Ħ        | Ŵ             | Ħ        |
| w.fre         | Ę        | w.fre | Ę        | w.fre        | Ę        | w.fre         | Ę        | w.fre | Ę          | w.fre         | Ę        | w.fre            | Ę        | w.fre         | ľ        | w.fre         | Ę        | w.fre         | Ę        |
| eac           | Iner     | eac   | Iner     | bead         | Iner     | ead           | Iner     | ead   | Iner       | Beac          | Iner     | bead             | Iner     | ead           | Iner     | eac           | Iner     | eac           | Iner     |
| dsz.          |          | dsz.  |          | SZ.          |          | dsz.          |          | dsz.  |            | dsz.          |          | SZ.              |          | SZ.           |          | dsz.          |          | dsz.          |          |
| CO.Z          | œ        | CO.Z  | 00       | CO.Z         | œ        | CO.Z          | 00       | CO.Z  | œ          | C0.z          | œ        | CO.Z             | 00       | CO.Z          | œ        | CO.Z          | œ        | CO.Z          | 00       |
| a/x-          | cha      | a/x-  | ch       | a/x-         | cha      | a/x-          | cha      | a/x-  | ch         | a/x-          | cha      | a/x-             | cha      | a/x-          | ch       | a/x-          | ch       | a/x-          | ch       |
| 223           | inn      | 223   | ann      | 223          | nn       | 223           | nn       | 2230  | ann        | 223           | nn       | 2230             | Inn      | 223           | ann      | 223           | ann      | 223           | ann      |
| 0             | <u>0</u> | 0     | <u>0</u> | Õ            | <u>0</u> | õ             | <u>0</u> |       | <u>e</u> _ | 0             | <u>0</u> | 0                | <u>0</u> | 0             | <u>0</u> | 0             | <u>e</u> | 0             | <u>0</u> |
|               |          |       |          |              |          |               |          |       |            |               |          |                  |          |               |          |               |          |               |          |