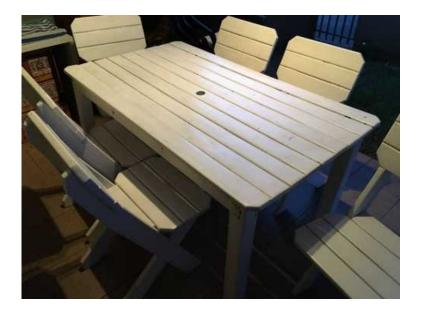

## 6 Seater Wooden Table and Chairs (1500 R)

Location **Gauteng, Centurion** https://www.freeadsz.co.za/x-223092-z

6 seater, solid wood, white table and chairs.

Sturdy and good quality.
6 individual matching chairs and a table.

Umbrella space in table centre.

|       | 6 Seater Wooden Table and Chairs          |
|-------|-------------------------------------------|
|       | https://www.freeadsz.co.za/x-2230<br>92-z |
|       | 6 Seater Wooden Table and<br>Chairs       |
|       | https://www.freeadsz.co.za/x-2230<br>92-z |
|       | 6 Seater Wooden Table and<br>Chairs       |
|       | https://www.freeadsz.co.za/x-2230<br>92-z |
|       | 6 Seater Wooden Table and Chairs          |
|       | https://www.freeadsz.co.za/x-2230<br>92-z |
|       | 6 Seater Wooden Table and Chairs          |
|       | https://www.freeadsz.co.za/x-2230<br>92-z |
|       | 6 Seater Wooden Table and Chairs          |
|       | https://www.freeadsz.co.za/x-2230<br>92-z |
|       | 6 Seater Wooden Table and Chairs          |
|       | https://www.freeadsz.co.za/x-2230<br>92-z |
|       | 6 Seater Wooden Table and<br>Chairs       |
| . 390 | https://www.freeadsz.co.za/x-2230<br>92-z |
|       | 6 Seater Wooden Table and Chairs          |
|       | https://www.freeadsz.co.za/x-2230<br>92-z |
|       | 6 Seater Wooden Table and Chairs          |
|       | https://www.freeadsz.co.za/x-2230<br>92-z |