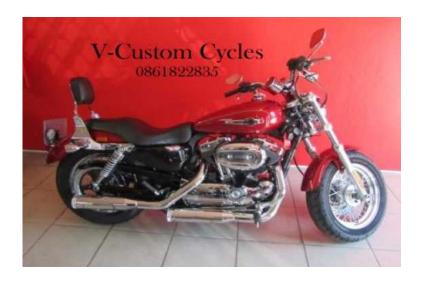

## Sportster XL1200 Custom This Bike is Priced to Sell (95000 R)

Location **Gauteng, Centurion** https://www.freeadsz.co.za/x-223137-z

Sportster XL1200 Custom 2013 Model with 53230km on the Clock. 1200cc Engine. Very Pretty Sportster with Lots of Chrome. Extras Includes: Detachable Sissy Bar, Aftermarket Exhaust and Almost Brand New Tyres. Full Service History Available. This Bike is Priced to Sell!!