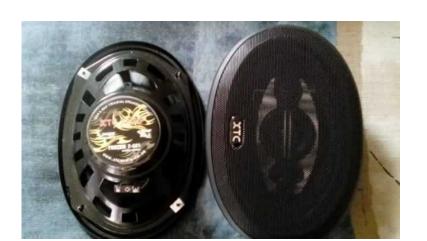

## XTC Amp, 2x 6x9 Speakers and Sub woofer build into box (2300 R)

Gauteng, Moot Location https://www.freeadsz.co.za/x-223575-z

Ad Description - R2300 FOR ALL OR AS LISTED BELOW XTC car sound for sale as good as new barely used XTC 4000w Amp 1 Channel with remote controller still in box - R1000 XTC 2x 6x9 5Way Triaxial Speakers 420W max - R300 for the set XTC Sub build into box 5000w - R1000 Please phone or whatsapp me 0764959995 Serious buyers only and dont want to swop items for something!