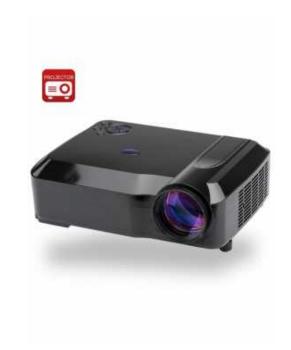

## 3800 Lumens LED Projector - 5.8 Inch LCD Panel, 20001 Contrast Ratio, 1280x768 DPI

Location Gauteng, Midrand

https://www.freeadsz.co.za/x-223685-z

High resolution projector with 5.8 inch LCD panel has a brightness of 3800 Lumens and contrast ratio of 2000:1 supporting WUXGA (1920x1200) inputs.

## HOME THEATER LED PROJECTOR

This home theater LED projector has a 5.8 inch LCD panel and emits a beautifully detailed crystal clear image that displays at 1280x768 DPI resolution and has dimensions anywhere from 26 to 114 inches. The 3800 lumens output make the colors more vivid, which results in brighter sharper images for your enjoyment, along with a contrast ratio of 2000:1 you get quality images that can be projected onto a large screen without causing any noticeable degradation or being washed out so the image quality is ideal for your home cinema setup, a lecture theater, conference room or broadcasting the sports channel in a bar.