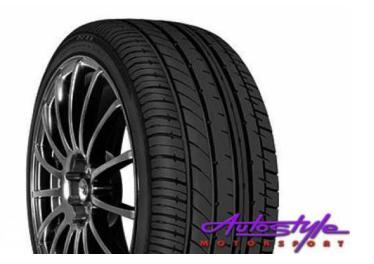

## 215-45-17quot Achilles 2233 Tyres (850 R)

Location Gauteng, Johannesburg

https://www.freeadsz.co.za/x-223823-z

215-45-17" Achilles 2233 Tyres215-45-17" Achilles 2233 Tyres

Achilles 2233 tires are built to support sport enthusiasts. Specially designed with asymmetrical tread patterns that deliver firm gripping and better control while speeding, braking and cornering. Its groove design enables the optimum hydroplaning system, giving you a safer and even more comfortable driving experience.

## Features & Benefits

Broad tread shoulder design and wide center rib

Maintains stable contact during cornering and excellent straight-line stability

Asymmetrical tread pattern

Superb cornering stability and precision steering response

Stronger breaker and cap ply material

Increase control of the centrifugal force and stability at high speed

Wider ribs with water channeling at shoulder

Reduced hydroplaning and better grip during wet