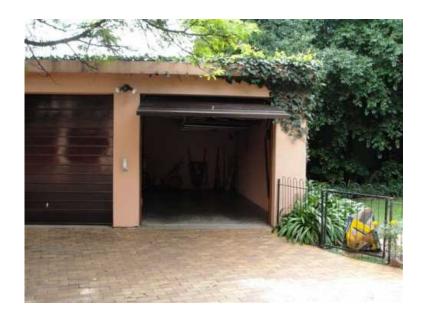

Newly renovated, very private, very secure, open plan, tiled, 80 square metres downstairs garden flat to let.

One bedroom – with wooden built in cupboards, lounge and dining room. Separate kitchen with wooden built in cupboards and bathroom with shower only. 1 lock-up brick garage included.