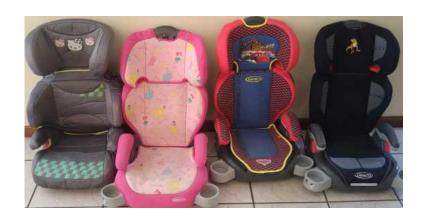

## Car booster seats (350 R)

Location **Gauteng, Centurion** https://www.freeadsz.co.za/x-224029-z

3 Graco, 1 Safeway . Backrest hight and reclining adjustable, cupholders, removable and washable covers. R350