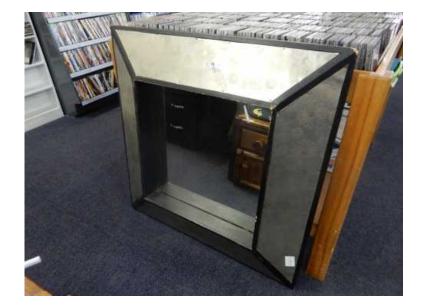

## **Large Framed Mirror (839 R)**

Location **Gauteng, Pretoria** https://www.freeadsz.co.za/x-224098-z

Large Framed Mirror for sale R839.00. In a good condition. Silver in colour.

Contact Flippie 0727090125 /