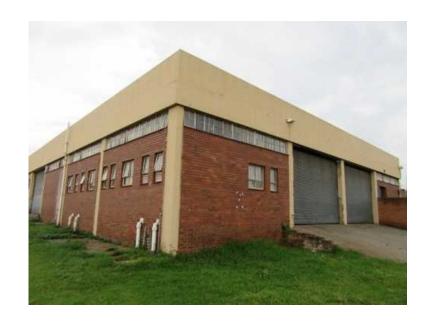

Liquidation sale of commercial building in Burgershoop, Krugersdorp Gauteng, featuring a single storey building measuring ±1050m<sup>2</sup> offering a double-volume workshop with administrative offices

~ ~ ~ General description: ~ ~ ~

Single storey commercial building measuring ±1050m<sup>2</sup>. Offering a double-volume workshop with administrative offices, a small retail component and roller shutter doors which can be easily accessed via De Naauwe Street. The offices and retail area is located to the eastern section of the workshop being partitioned off by drywalling. The retail component is a very small and basic area utilised for public purposes and can be entered from the main parking area. To the rear of the building is a concrete ramp providing vehicular access to the western side of the building, utilised as parking and a loading bay. To