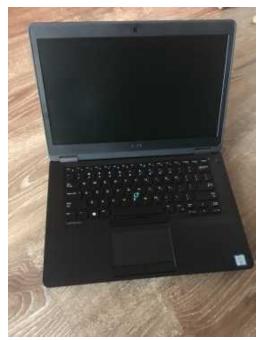

## Dell E5470 laptop 14, i5 6th Gen, 8GB memory, 256GB M2 SSD, Built in LTE (8900 R)

Location Gauteng, Pretoria

https://www.freeadsz.co.za/x-224185-z

Dell E5470 â€" 14―, i5 6th Gen, 8GB memory, 256GB M2 SSD, Built in LTE

## Features

- Sleek design, with an enhanced exterior design, utilising carbon fibre reinforced polymer materials for added durability
- Windows 10 Professional
- 6th Generation Intel Core i5 Processor
- Both HDMI and VGA ports
- Built in LTE
- Integrated HD Webcam

## Specification

- Operating System: Windows 10 Professional 64-bit
- Processor Intel ® Coreâ,¢ i5-6200U Processor (3M Cache, up to 2.8 GHz)
- Display: 14― HD Screen
- Storage: 256GB Solid State Hard drive (SSD)
- System Memory 8GB Single DDR4
- Built in LTE
- Wired LAN Communication
- Wireless Communication: Wireless LAN Wi-Fi 802.11 a/g/n; Bluetooth