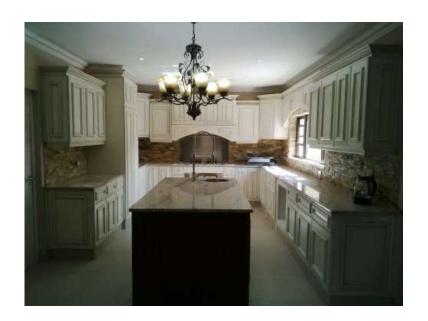

## Deluxe Quality Sprayed amp Hand Painted Kitchens, Doors amp Furniture

Location **Gauteng, Johannesburg** https://www.freeadsz.co.za/x-224480-z

Michelangelo Painted Kitchens delivers deluxe quality paint techniques and hand painted or sprayed finishes to existing or newly built kitchens, doors and furniture. Catering for the discerning home owner where quality, style and service is paramount. Applying custom paint finishes to old kitchen surfaces or newly built custom designed kitchens, we create quality authentic finishes that are as unique as you are.

We are based in Northriding but travel to anywhere in the country.

We offer exclusive quality paint techniqued and sprayed finishes to kitchens, doors and furniture. Catering for upmarket homes and venues around South Africa, our painted kitchens are painted to compliment your existing colour scheme and space and offer an excellent cost effective alternative to building a new kitchen from scratch.

Our Exclusive Paint finishes can be applied to all surfaces such as raw supawood, wood, melamine/pvc wrapped surfaces and metal surfaces. All surfaces are primed and base coated with a high quality humidity and mold resistant primer and base coat prior to techniquing or spraying.

Colours can be customized and fine tuned to compliment your existing space and colour scheme and can be finished with a mat, sheen or high gloss sealer.

Choose from a variety of finishes. Custom painted kitchens allow you the opportunity to choose from a