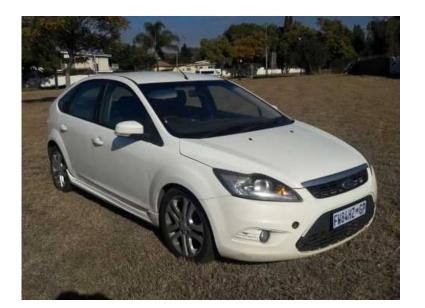

## ford focus 2I i (61500 R)

Location Gauteng, Moot https://www.freeadsz.co.za/x-224575-z

ford focus 2i need some tlc on the body . needs a windscreen . electric windows . a / c . electric mirrors. tyres stil good . on the road and papers in order . interior stil good . open to offers but keep it reel .swops wil be