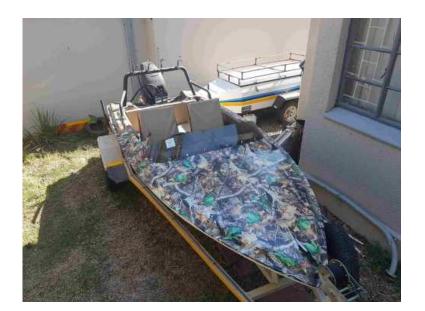

## Speed fishing boat (18000 R)

Location Gauteng, Moot https://www.freeadsz.co.za/x-224786-z

Yamaha 55hp. Starts easy and runs well. Very easy to launch. Rear seat can be removed when fishing. Rod holders on rear bar. Comes with all required safety equipment. Has valid buoyancy and C.O.F. and trailer papers all valid. Trailer tires all good including spare wheel. Just take it to the water and enjoy. Contact me on 083 449