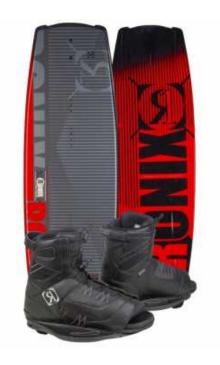

## Ronix Vault Wakeboard Combo (5999 R)

Gauteng, Cullinan Location

## **KEY FEATURES:**

• A sharper center rail creates a quicker edge transfer and is also more reliable in choppier water conditions, blending to a more vertical side wall in the tip/tail allowing the board to ride higher on the water with more glide speed.

• G&R Technology â€" Grip and Release channels have all the traction you need for boat or cable riding without creating unneeded resistance with the water.

• Variable Bevel – rounder radius bevel on the inside of a rider's stance blending to a sharp bevel on the outside for a clean progressive edge transfer and hold.

• Versatile rocker line – depending on how a rider edges into the wake it will feel like a continuous rocker board with easy transitions and soft landings, or a 3 stage rocker with more upright pop.

• 4 x Fiberglass 1.0― Ramp Fins.

• Created for the everyday rider, yet is ridden by one of our sports legends Chad