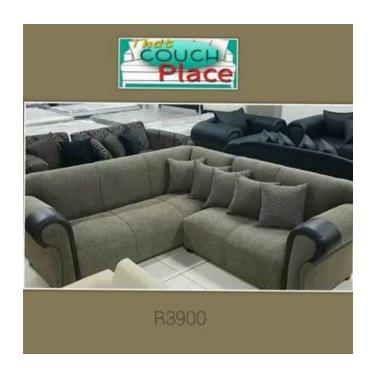

## Corner Couch (3900 R)

Location **Gauteng, Midrand** https://www.freeadsz.co.za/x-224931-z

Brand new corner and 3pc lounge suites
Delivery can be aranged
To view:Cnr sefako makghato and moloto road
Tshwane china mall
That couch place
Shop 214
Entrance 4
Larochelle:0768147269/0609612586