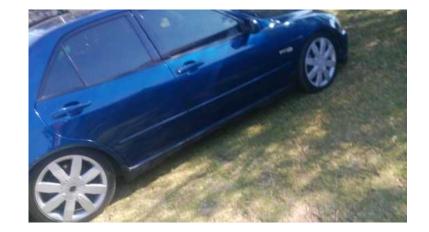

## Lexus IS200 (59000 R)

Location **Gauteng, Pretoria** https://www.freeadsz.co.za/x-225045-z

## Bargain Best Buy!!!

Lexus IS200 2I automatic, 1999, Blue, Interior in excellent condition, 18 inch tyres (80%), license up to date, FSH, mileage 95 000km (As Is), R59 000 slightly Neg. Serious buyers.