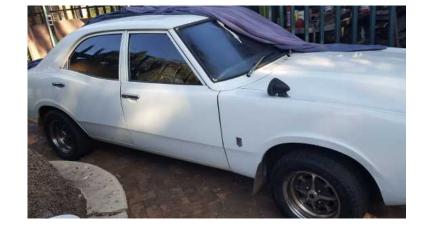

## **Ford Cortina 1600**

Location Gauteng, Midrand https://www.freeadsz.co.za/x-225096-z

Ford Cortina 1600 1975 model all original. Motor never been opened and still running perfectly. Would like to preferably sell to a collector or restorer because of the cars condition. Interior in good condition, no cracks on dashboard or perishing on seats. Very minor rust starting to appear on rear quarter panels. Car has been stored under car port with a cover over. Make me a serious.